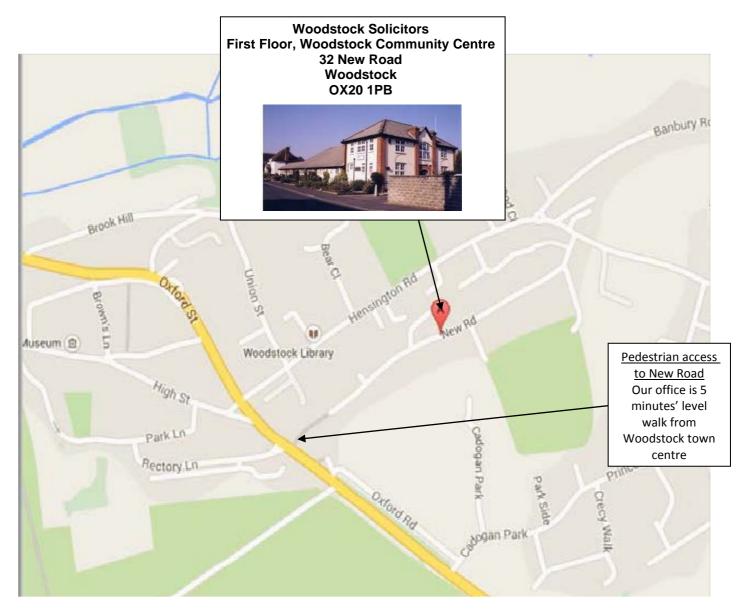

## By car

- From the A44/Oxford Street turn into Hensington Road (between the Punch Bowl Inn and Hope House)
- At the end of Hensington Road, turn right at the mini roundabout onto Shipton Road
- Almost immediately after the mini-roundabout, turn right into New Road
- Our office is 2/3rds of the way down New Road, on the right hand side.
- There is some parking at the Community Centre and plenty of on-street free parking in New Road, especially at the Oxford Road end.

## By bus

- The nearest bus stops on the A44/Oxford Street are Blenheim Gates, The Marlborough Arms or opposite the Real Wood Furniture Shop. We are approximately 5 minutes' walk away from these bus stops, via the pedestrian access to New Road, opposite the end of Rectory Lane (see map above).
- The main bus routes serving Woodstock are Stagecoach S3 Oxford/Woodstock/Chipping Norton/Charlbury and 233 Woodstock/Witney/Burford